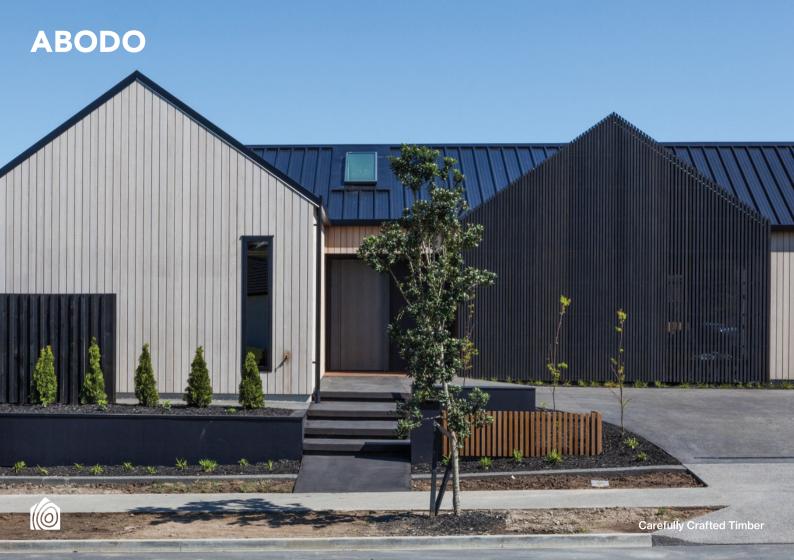

## Project & Product Overview

Set in a new Waikato subdivision this home creates the perfect mix between privacy and beauty.

With a modern, Scandinavian style façade the Rivercove Home cleverly combines Vulcan Cladding in Sioo:x finish with Vulcan Screening in Ebony for a sophisticated road side frontage.

A crafted garage door is clad in grain-matched Vulcan Cladding, for a sleek and subtle appearance.

The sophistication extends in to the home's interior where dark and moody timbers meet natural stone.

A curved feature wall using Vulcan Screening in Ebony creates a masterfully snug media room – allowing the home owner to escape from the world.