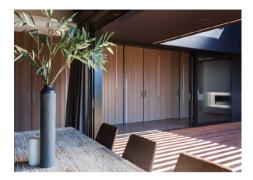

A crafted garage door is clad in grain-matched Vulcan Cladding, for a sleek and subtle appearance.

The sophistication extends in to the home's interior where dark and moody timbers meet natural stone.

A curved feature wall using Vulcan Screening in Ebony creates a masterfully snug media room – allowing the home owner to escape from the world.